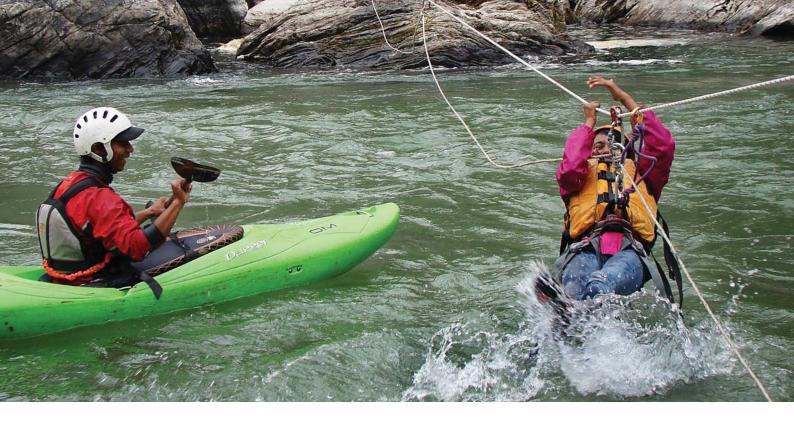

Canyoning is unique amongst adventure sports as it involves a combination of abseiling, sliding and climbing down steep waterfalls, and jumping into deep pools. Canyoning allows the intrepid explorer, with the help of our experienced guides, to explore some of the most ruggedly beautiful yet forbidden places in Nepal.

Borderlands offers a two day canyoning experience, with accommodation included at our beautiful river-side resort. Over two days you will experience dazzling descents past wild rock formations, through blasts of water, from sheer cliffs and slides to pounding waterfalls. You will swim in stunning river pools, under waterfalls, and rest on golden riverside beaches.