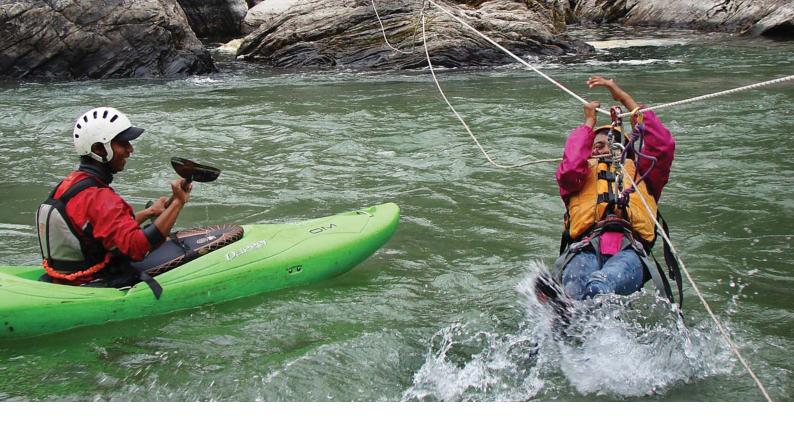

Canyoning is unique amongst adventure sports as it involves a combination of abseiling, sliding and climbing down steep waterfalls, and jumping into deep pools. Canyoning allows the intrepid explorer, with the help of our experienced guides, to explore some of the most ruggedly beautiful yet forbidden places in Nepal.

Borderlands offers a two day canyoning experience, with accommodation included at our beautiful river-side resort. Over two days you will experience dazzling descents past wild rock formations, through blasts of water, from sheer cliffs and slides to pounding waterfalls. You will swim in stunning river pools, under waterfalls, and rest on golden riverside beaches.

#### Borderlands Canyoning Pioneers Since 1996

If you like nature and want to go on an adventure through a terrain of lush forest, waterways and surprise, then canyoning is the sport for you.

Despite all the fun and excitement, this sport requires the guidance of experts. Our instructors are experienced canyoneers, and safety is our number one priority. We believe the practice of safe canyoning necessitates the use of high quality equipment, and excellent knowledge of these remarkable places.

Together with our expert guides, canyoning allows you to explore a variety of extreme aquatic environments in some of the most stunning surroundings in Nepal. Take the leap and come join us!

+977 1 4381214 sales@udnepal.com www.borderlandresorts.com